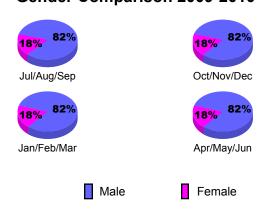

| 0                               |  |  |
| Oct/Nov/Dec | -35                 | 18                           | -18                              | 0                               | 23                              |  |  |
| Jan/Feb/Mar | -16                 | 13                           | -27                              | -14                             | -16                             |  |  |
| Apr/May/Jun | 18                  | 31                           | -26                              | 5                               | 6                               |  |  |
| Totals      | -50                 | 83                           | -110                             | -27                             | 13                              |  |  |





## **Gender Comparison 2009-2010**