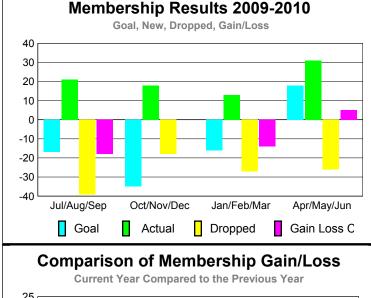

## YTD Status Quo Clubs 2009-2010

|             | MEMBERSHIP          |                              |                                  |                                 |                                 |  |  |
|-------------|---------------------|------------------------------|----------------------------------|---------------------------------|---------------------------------|--|--|
|             |                     | Member 200                   | <u>Membership</u><br>2008-2009   |                                 |                                 |  |  |
| Month       | Net<br>Memb<br>Goal | Actual<br>New<br><u>Memb</u> | Actual<br>Dropped<br><u>Memb</u> | Gain/<br>Loss of<br><u>Memb</u> | Gain/<br>Loss of<br><u>Memb</u> |  |  |
| Jul/Aug/Sep | -17                 | 21                           | -39                              | -18                             | 0                               |  |  |
| Oct/Nov/Dec | -35                 | 18                           | -18                              | 0                               | 23                              |  |  |
| Jan/Feb/Mar | -16                 | 13                           | -27                              | -14                             | -16                             |  |  |
| Apr/May/Jun | 18                  | 31                           | -26                              | 5                               | 6                               |  |  |
| Totals      | -50                 | 83                           | -110                             | -27                             | 13                              |  |  |