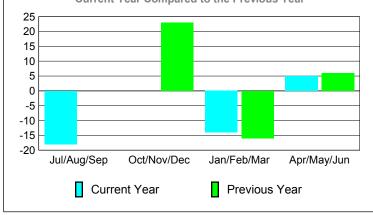

## YTD Status Quo Clubs 2009-2010

|             | MEMBERSHIP          |                              |                                  |                                 |                                 |  |  |
|-------------|---------------------|------------------------------|----------------------------------|---------------------------------|---------------------------------|--|--|
|             |                     | Member 200                   | <u>Membership</u><br>2008-2009   |                                 |                                 |  |  |
| Month       | Net<br>Memb<br>Goal | Actual<br>New<br><u>Memb</u> | Actual<br>Dropped<br><u>Memb</u> | Gain/<br>Loss of<br><u>Memb</u> | Gain/<br>Loss of<br><u>Memb</u> |  |  |
| Jul/Aug/Sep | -17                 | 21                           | -39                              | -18                             | 0                               |  |  |
| Oct/Nov/Dec | -35                 | 18                           | -18                              | 0                               | 23                              |  |  |
| Jan/Feb/Mar | -16                 | 13                           | -27                              | -14                             | -16                             |  |  |
| Apr/May/Jun | 18                  | 31                           | -26                              | 5                               | 6                               |  |  |
| Totals      | -50                 | 83                           | -110                             | -27                             | 13                              |  |  |